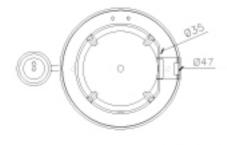

outdoors. This litterbin provides for a plastic collection bag, held in place by a stainless steel telescopic ring. The ashtray can be removed and articulated using a mechanism that allows its contents to be emptied into the litterbin without detachment from the unit. The two cylinders are joined by a bolt and anchored to the ground. The LAUREL & HARDY unit was designed for Escofet in 2008 by designers Miquel Milá and Gonzalo Milá.

Litter Bins Miguel Milá / Gonzalo Milá 2008 Technical file

(1) Reinforced cast Stone, Grey / Beige, Acid-etched and waterproofed. (2) Cast aluminum Lids, Smoke-black / Cor-Ten effect, Ashtray inside body: stainless steel ALSI 304. / Anchored with screws / Litter bin: 210 Kg. - 60 L., Ashtray: 30 Kg.









Litter Bins Miguel Milá / Gonzalo Milá 2008









PLANTA TAPAS

PLANTA HORMIGÓN