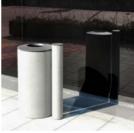

#### Summary

LAUREL & HARDY is a litterbin and an ashtray, two different uses and shapes which can be used together or separately. They both have a cylindrical geometry and are built in cast stone with cast aluminium lids and stainless steel interior mechanisms. They are available in two finishes: grey concrete combined with smoke-black cast aluminium lids, or beige concrete with the aluminium compliments painted for a "COR-TEN" effect. Both items have a large capacity and can be installed in areas with heavy use, both indoors and outdoors. This litterbin provides for a plastic collection bag, held in place by a stainless steel telescopic ring. The ashtray can be removed and articulated using a mechanism that allows its contents to be emptied into the litterbin without detachment from the unit. The two cylinders are joined by a bolt and anchored to the ground. The LAUREL & HARDY unit was designed for Escofet in 2008 by designers Miquel Milá and Gonzalo Milá.