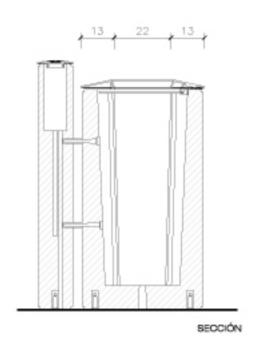

#### Summary

LAUREL & HARDY is a litterbin and an ashtray, two different uses and shapes which can be used together or separately. They both have a cylindrical geometry and are built in cast stone with cast aluminium lids and stainless steel interior mechanisms. They are available in two finishes: grey concrete combined with smoke-black cast aluminium lids, or beige concrete with the aluminium compliments painted for a "COR-TEN" effect. Both items have a large capacity and can be installed in areas with heavy use, both indoors and outdoors. This litterbin provides for a plastic collection bag, held in place by a stainless steel telescopic ring. The ashtray can be removed and articulated using a mechanism that allows its contents to be emptied into the litterbin without detachment from the unit. The two cylinders are joined by a bolt and anchored to the ground. The LAUREL & HARDY unit was designed for Escofet in 2008 by designers Miquel Milá and Gonzalo Milá.

Litter Bins Miguel Milá / Gonzalo Milá 2008 Technical file

(1) Reinforced cast Stone, Grey / Beige, Acid-etched and waterproofed. (2) Cast aluminum Lids, Smoke-black / Cor-Ten effect, Ashtray inside body: stainless steel ALSI 304. / Anchored with screws / Litter bin: 210 Kg. - 60 L., Ashtray: 30 Kg.