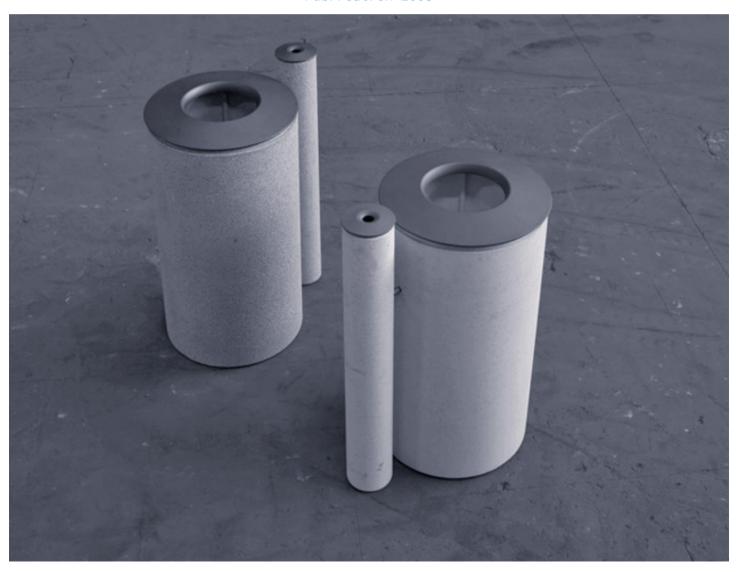

#### Summary

LAUREL & HARDY is a litterbin and an ashtray, two different uses and shapes which can be used together or separately. They both have a cylindrical geometry and are built in cast stone with cast aluminium lids and stainless steel interior mechanisms. They are available in two finishes: grey concrete combined with smoke-black cast aluminium lids, or beige concrete with the aluminium compliments painted for a "COR-TEN" effect. Both items have a large capacity and can be installed in areas with heavy use, both indoors and outdoors. This litterbin provides for a plastic collection bag, held in place by a stainless steel telescopic ring. The ashtray can be removed and articulated using a mechanism that allows its contents to be emptied into the litterbin without detachment from the unit. The two cylinders are joined by a bolt and anchored to the ground. The LAUREL & HARDY unit was designed for Escofet in 2008 by designers Miquel Milá and Gonzalo Milá.

Litter Bins Miguel Milá / Gonzalo Milá 2008 Technical file

(1) Reinforced cast Stone, Grey / Beige, Acid-etched and waterproofed. (2) Cast aluminum Lids, Smoke-black / Cor-Ten effect, Ashtray inside body: stainless steel ALSI 304. / Anchored with screws / Litter bin: 210 Kg. - 60 L., Ashtray: 30 Kg.