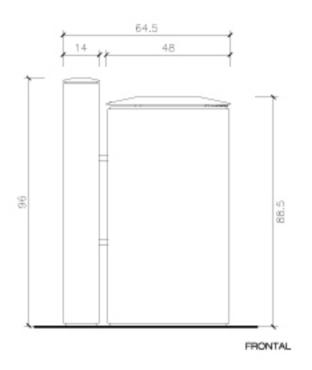

#### Summary

LAUREL & HARDY is a litterbin and an ashtray, two different uses and shapes which can be used together or separately. They both have a cylindrical geometry and are built in cast stone with cast aluminium lids and stainless steel interior mechanisms. They are available in two finishes: grey concrete combined with smoke-black cast aluminium lids, or beige concrete with the aluminium compliments painted for a "COR-TEN" effect. Both items have a large capacity and can be installed in areas with heavy use, both indoors and outdoors. This litterbin provides for a plastic collection bag, held in place by a stainless steel telescopic ring. The ashtray can be removed and articulated using a mechanism that allows its contents to be emptied into the litterbin without detachment from the unit. The two cylinders are joined by a bolt and anchored to the ground. The LAUREL & HARDY unit was designed for Escofet in 2008 by designers Miquel Milá and Gonzalo Milá.

Litter Bins Miguel Milá / Gonzalo Milá 2008 Technical file

(1) Reinforced cast Stone, Grey / Beige, Acid-etched and waterproofed. (2) Cast aluminum Lids, Smoke-black / Cor-Ten effect, Ashtray inside body: stainless steel ALSI 304. / Anchored with screws / Litter bin: 210 Kg. - 60 L., Ashtray: 30 Kg.