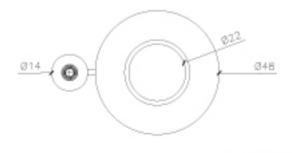

nd outdoors. This litterbin provides for a plastic collection bag, held in place by a stainless steel telescopic ring. The ashtray can be removed and articulated using a mechanism that allows its contents to be emptied into the litterbin without detachment from the unit. The two cylinders are joined by a bolt and anchored to the ground. The LAUREL & HARDY unit was designed for Escofet in 2008 by designers Miquel Milá and Gonzalo Milá.

Litter Bins Miguel Milá / Gonzalo Milá 2008 Technical file

(1) Reinforced cast Stone, Grey / Beige, Acid-etched and waterproofed. (2) Cast aluminum Lids, Smoke-black / Cor-Ten effect, Ashtray inside body: stainless steel ALSI 304. / Anchored with screws / Litter bin: 210 Kg. - 60 L., Ashtray: 30 Kg.









Litter Bins Miguel Milá / Gonzalo Milá 2008









PLANTA TAPAS

PLANTA HORMIGÓN