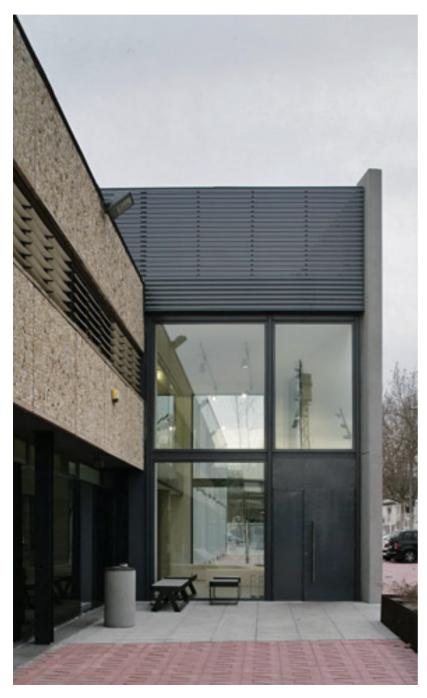

#### Summary

LAUREL & HARDY is a litterbin and an ashtray, two different uses and shapes which can be used together or separately. They both have a cylindrical geometry and are built in cast stone with cast aluminium lids and stainless steel interior mechanisms. They are available in two finishes: grey concrete combined with smoke-black cast aluminium lids, or beige concrete with the aluminium compliments painted for a "COR-TEN" effect. Both items have a large capacity and can be installed in areas with heavy use, both indoors and outdoors. This litterbin provides for a plastic collection bag, held in place by a stainless steel telescopic ring. The ashtray can be removed and articulated using a mechanism that allows its contents to be emptied into the litterbin without detachment from the unit. The two cylinders are joined by a bolt and anchored to the ground. The LAUREL & HARDY unit was designed for Escofet in 2008 by designers Miquel Milá and Gonzalo Milá.