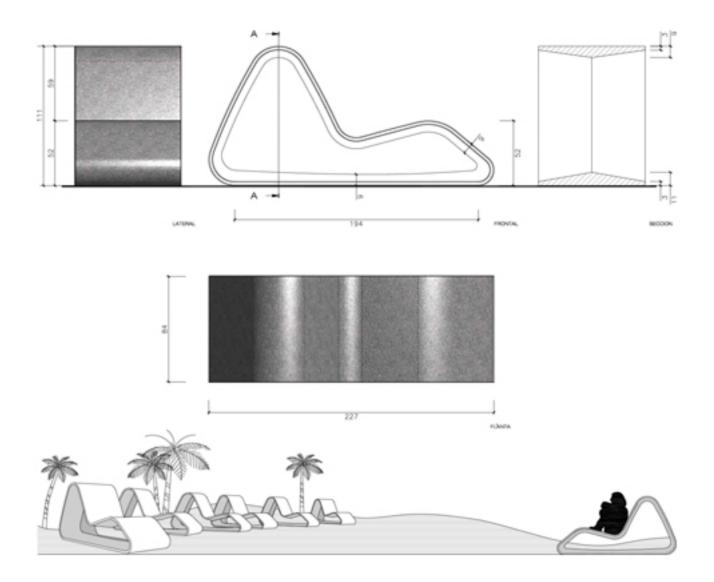

## RI O

Summary

SEATING /Chairs & Benches André Lompreta - De Fournier & Associados 2012

RIO LOUNGER was originally designed for installation on the sand at Copacabana beach. <br /><br />Manufactured in Liquid Stone (UHPC) for use as a permanent feature, it is available in white, grey, beige or black, and a waterproof finish. Rio is the visualization of a landscape embodied in an object. But it is essentially an experience. The euphoria of nature brought to the surface in dynamic forms that move sensually, stopping to admire the arched back of Pan de Azúcar hill from Copacabana beach. This lounger reconciles exuberance and precision, rhythm with quietness. Technical file

SEATING /Chairs & Benches André Lompreta - De Fournier & Associados 2012

(1) UHPC concrete (Slimconcrete®), Grey / Beige / Black, Acid-etched and waterproofed. / Free-standing / 734 Kg