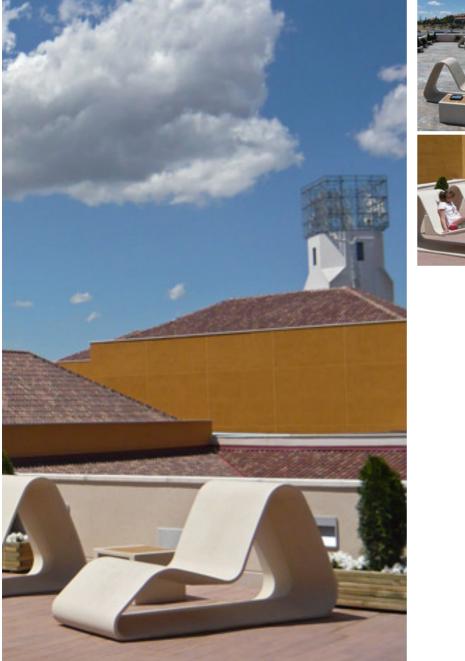

## RI O

Summary

SEATING /Chairs & Benches André Lompreta - De Fournier & Associados 2012

RIO LOUNGER was originally designed for installation on the sand at Copacabana beach. <br /><br />Manufactured in Liquid Stone (UHPC) for use as a permanent feature, it is available in white, grey, beige or black, and a waterproof finish. Rio is the visualization of a landscape embodied in an object. But it is essentially an experience. The euphoria of nature brought to the surface in dynamic forms that move sensually, stopping to admire the arched back of Pan de Azúcar hill from Copacabana beach. This lounger reconciles exuberance and precision, rhythm with quietness. Technical file

## RI O

RIO SEATING /Chairs & Benches André Lompreta - De Fournier & Associados 2012

www.escofet.com