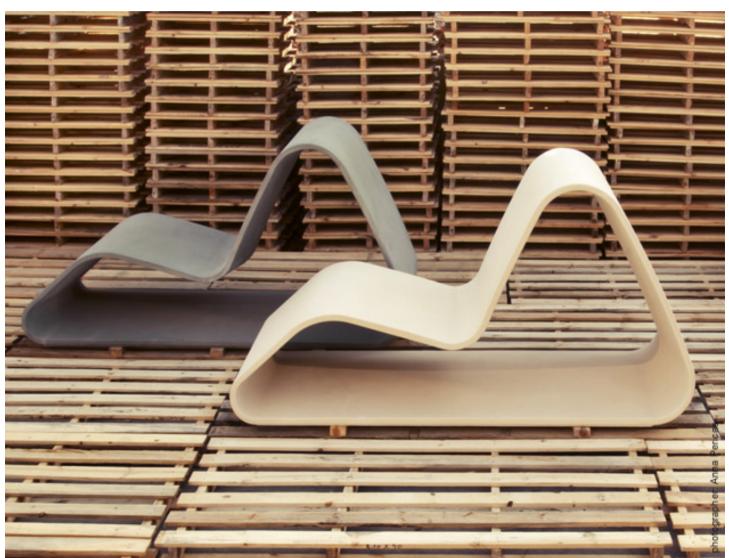

## RI O

Summary

SEATING /Chairs & Benches André Lompreta - De Fournier & Associados 2012

RIO LOUNGER was originally designed for installation on the sand at Copacabana beach. <br /><br />Manufactured in Liquid Stone (UHPC) for use as a permanent feature, it is available in white, grey, beige or black, and a waterproof finish. Rio is the visualization of a landscape embodied in an object. But it is essentially an experience. The euphoria of nature brought to the surface in dynamic forms that move sensually, stopping to admire the arched back of Pan de Azúcar hill from Copacabana beach. This lounger reconciles exuberance and precision, rhythm with quietness. Technical file

SEATING /Chairs & Benches André Lompreta - De Fournier & Associados 2012

(1) UHPC concrete (Slimconcrete®), Grey / Beige / Black, Acid-etched and waterproofed. / Free-standing / 734 Kg